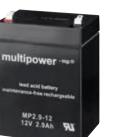

## TXA-815ACCU

Order No. 0172930

Rechargeable lead battery, 12 V, universal rech. battery, also suitable as a replacement for TXA-110 and the TXA-800 series.

- 12 V/2.9 Ah
- Maintenance-free, hermetically sealed

- Supplied w/o device.
- Dimensions: 90 x 110 x 70 mm

• Dimensions: 79 x 107 x 56 mm

• Weight: 1.8 kg

Weight: 1.2 kg

multipower