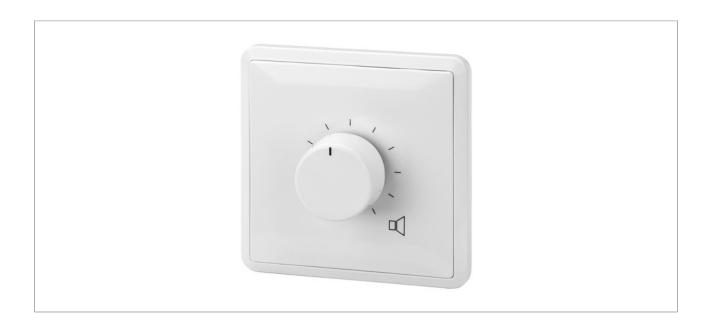

### Wall-mounted PA volume control with 24 V emergency priority relay

- Power rating: 50 W
- Attenuation in 10 steps, position 0 is OFF
- For 100 V transmission technology
- Snow-white plastic front panel and knob
- Flush mounting into standard 65 mm wall sockets
- Surface mounting with matching housing ATT-300, available at option
- Plug-in screw terminal

#### ATT-350PEU

Description wall-mounted PA volume control

Frequency range 50-18,000 Hz

Power rating 50 W Priority facility yes

## ATT-350PEU

Dimensions 80 x 80 x 67 mm

Mounting depth 45 mm
Weight 233 g

Surface-mounted housing ATT-300