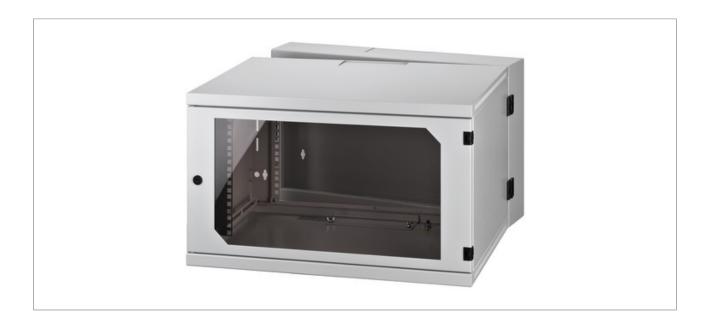

#### Wall-mounted housing, 6 RU,

for 482 mm (19") devices.

- Movable middle part of the housing
- Sheet steel version
- Light grey powder coating (RAL 7035)
- Lockable front door with safety glass
- Door can be opened either to the left or to the right
- Side walls and rear wall can be removed and locked
- Max. mounting depth behind the front plate: 470 mm
- Supplied with earthing set