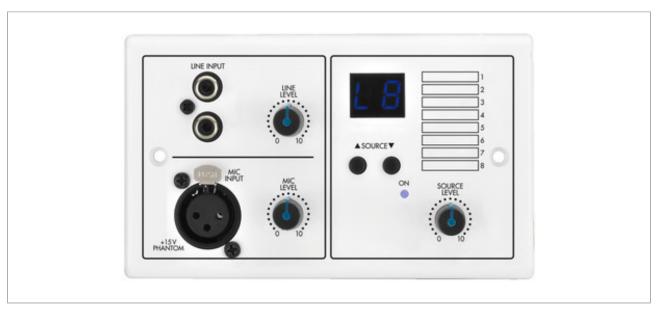

#### Wall module,

for remote control of audio matrix router ARM-880.

- Intended application: remote control of one zone, local insertion of audio signals
- 2 RCA jacks for line signals

- Microphone connection via NEUTRIK 3-pole XLR jack
- Source selector switch
- Level controls for line, microphone and source
- 15 V phantom power
- 7-segment LED display
- Connection to ARM-880 and power supply via RJ45 jack and Cat. 5 network cable. A separate power supply is required for operation with cable lengths of more than 50 m
- Dimensions front panel: 146 x 86 mm
- Supplied with robust flush-mounted metal housing

#### **ARM-880WP1**

Description wall module

Type remote control of one zone

Colour white
Suitable for ARM-880
Power supply via ARM-880
Admiss. ambient temp. 0-40 °C

Dimensions 146 x 86 x 33 mm

Weight 155 g

1 x XLR (microphone),

Connections 1 x RCA L/R (line),

1 x RJ45

Other features 15 V phantom power

Packing unit 1

Packing dimensions (W x H x L) 0.09 x 0.075 x 0.185 m

Gross weight 0.44 kg
Net weight 0.375 kg