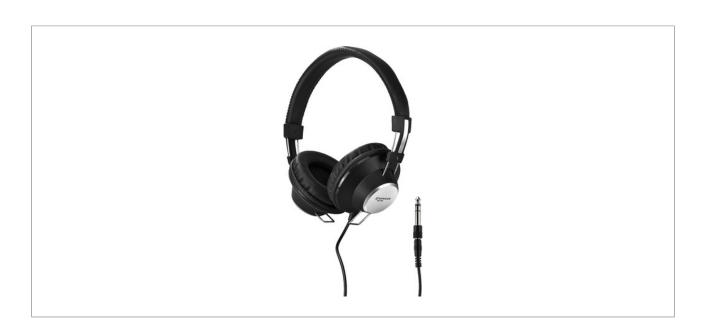

## **Stereo headphones**

- For general applications
- Compact design
- Closed system
- Padded ear cushions and headband
- 1.2 m cable with single-sided cable inlet
- 3.5 mm plug with 6.3 mm adapter

### MD-480

Description headphones

Transmission method cable

Headphone driver neodymium, Ø 38 mm

Type of transducer dynamic

Max. input power 200 mW

### MD-480

Transmission range, headphones 20-20,000 Hz

Nominal impedance, headphones  $32 \Omega$ 

Headphone sensitivity 95 dB/mW

Cable 1-2 m, single-sided cable inlet

Plug 3.5 mm plug
Adapter 6.3 mm plug

Weight w/o cable 150 g