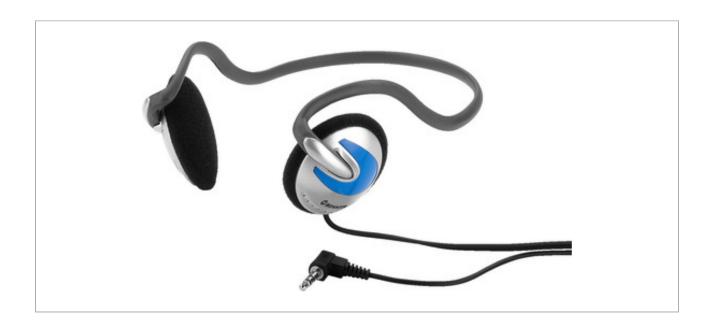

### **Stereo headphones**

- Comfortable and secure fit due to earband and neckband
- Removable foam ear cushions
- Single-sided cable inlet
- 1.5 m connection cable with 3.5 mm stereo plug